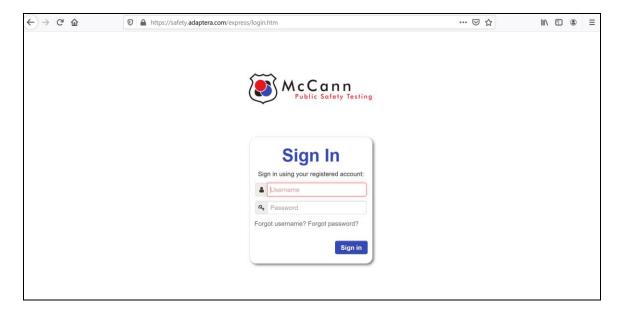

Shortly after checkout, you will receive a confirmation email which explains how you can access your practice test.

- 1. The test will be delivered through an online application called **Adaptera**.
- 2. Your username will be set to your email address. You will log in to Adaptera at this address: **safety.adaptera.com**. If you are a first-time user, you will need to use the **Forgot Password** feature on the Adaptera login page to reset your password.