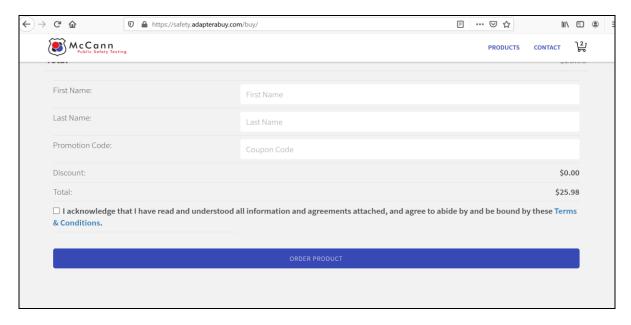

When you do check out, you will be prompted to enter a few pieces of information along with the payment at the bottom of the page. *Please note that you can save 15% off the purchase price of your practice exam by entering coupon code* **BSPNF** during the "checkout" process in the "Promotion Code" box.