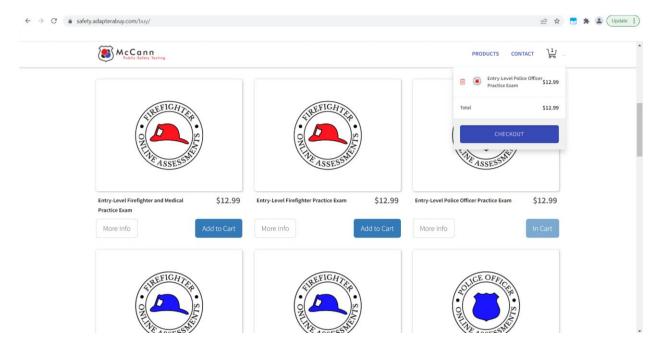

Once on this page, simply scroll down the page to view all the practice tests available for purchase. You can then click on the "test icon" or "more info" button to learn more about a specific practice test. Please note, those candidates testing for the Milford Borough Police Department should select the "Entry-Level Police Officer Practice Exam." Once you make your decision, click on the "Add to Cart" button and proceed to "Checkout" to make your purchase.